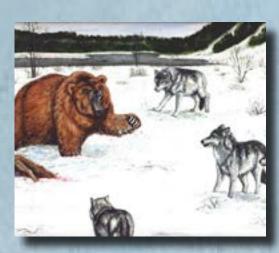

s: 19 x 15

This painting is a snapshot in time of a perfect moment of sharing. The horses were just given their Christmas Dinner and are about to share it with several local wild deer. If you look deep into the painting, you will see the farmer looking back at you with a Christmas smile.

**Prints** by the artist are available on heavy canvas.





#### Time To Relax

Artist: Marie A Crosby

Medium: Acrylic

Specifications: 19 x 15

Time To Relax painting and prints. They are painted with incredible detail, displaying life in its actual harmonized state. Time to relax artwork is like looking out into the garden through a magi- cal window for the first time and seeing all the life within your garden.

**Prints** by the artist are available on heavy canvas.



## More of Marie Paintings

















Marie is an experienced and talented painter.

She has created works of art for most of her life.

Check out our Paintings and Prints page for more information.

#### Artist Statement:

I love to create detail in layers. If you look deeply into my paintings you will see life within the canvas. I create paintings that draw you in and the depth that keeps you there.