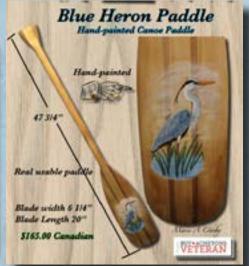

19 x 15

This painting is a snapshot in time of a perfect moment of sharing. The horses were just given their Christmas Dinner and are about to share it with several local wild deer. If you look deep into the painting, you will see the farmer looking back at you with a Christmas smile.

**Prints** by the artist are available on heavy canvas.





#### Time To Relax

Artist: Marie A Crosby

Medium: Acrylic

Specifications: 19 x 15

Time To Relax painting and prints. They are painted with incredible detail, displaying life in its actual harmonized state. Time to relax artwork is like looking out into the garden through a magi- cal window for the first time and seeing all the life within your garden.

**Prints** by the artist are available on heavy canvas.



## More of Marie Paintings

















Marie is an experienced and talented painter.

She has created works of art for most of her life.

Check out our Paintings and Prints page for more information.

#### Artist Statement:

I love to create detail in layers. If you look deeply into my paintings you will see life within the canvas. I create paintings that draw you in and the depth that keeps you there.