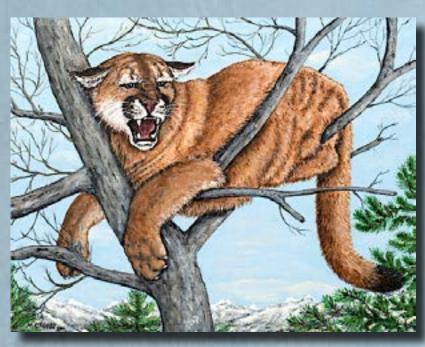

#### Beware

This painting is of a Cougar that was startled by backpackers during deep sleep. You might say things are about to go sideways for the backpackers. Limited edition, signed

Specifications:  $19 \times 15$ 

Medium: Acrylic

Artist Name: Marie A Crosby

**Prints** by the artist are available on heavy canvas.