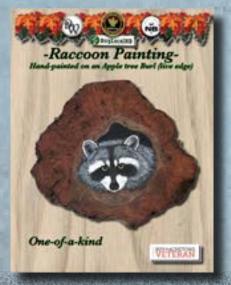

x 15

This painting is a snapshot in time of a perfect moment of sharing. The horses were just given their Christmas Dinner and are about to share it with several local wild deer. If you look deep into the painting, you will see the farmer looking back at you with a Christmas smile.

**Prints** by the artist are available on heavy canvas.





#### Time To Relax

Artist: Marie A Crosby

Medium: Acrylic

Specifications: 19 x 15

Time To Relax painting and prints. They are painted with incredible detail, displaying life in its actual harmonized state. Time to relax artwork is like looking out into the garden through a magi- cal window for the first time and seeing all the life within your garden.

**Prints** by the artist are available on heavy canvas.



## More of Marie Paintings

















Marie is an experienced and talented painter.

She has created works of art for most of her life.

Check out our Paintings and Prints page for more information.

#### Artist Statement:

I love to create detail in layers. If you look deeply into my paintings you will see life within the canvas. I create paintings that draw you in and the depth that keeps you there.