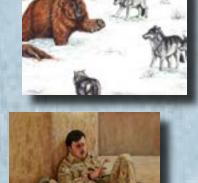

#### Beware

This painting is of a Cougar that was startled by backpackers during deep sleep. You might say things are about to go sideways for the backpackers. Limited edition, signed

Specifications:  $19 \times 15$ 

#### Letters Home

Medium: Acrylic

'Letters Home' This painting represents soldiers taking the time out of battle during the "War on Terror" to write letters home to their loved ones. This print of the original painting is signed and dated by the artists.