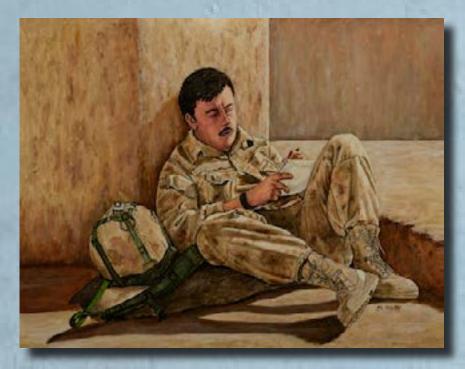

## Its Been a Long Day

This Painting is based on an operation Gary A
Crosby was part of in southern Afghanistan in the
District of Kandahar and Tarin Kot (TK) Fall 2007.
Limited numbered edition print signed and dated
by the artist, on heavy canvas. Size: {48.26 cm x
38.1 cm}

Specifications: 19 x 15

Medium: Acrylic

Artist Name: Marie A Crosby

**Prints** by the artist are available on heavy canvas.