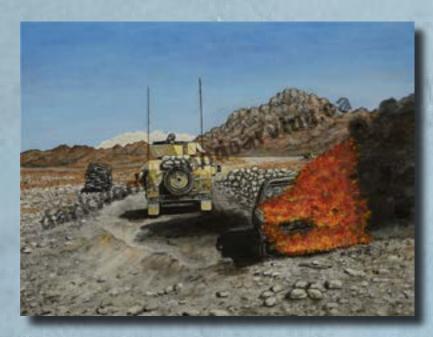

## Its Been a Long Day

This Painting is based on an operation Gary A
Crosby was part of in southern Afghanistan in the
District of Kandahar and Tarin Kot (TK) Fall 2007.
Limited numbered edition print signed and dated
by the artist, on heavy canvas. Size: {48.26 cm x
38.1 cm}

Specifications: 19 x 15

Medium: Acrylic

Artist Name: Marie A Crosby

**Prints** by the artist are available on heavy canvas.