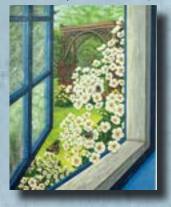

#### Time To Relax

Artist: Marie A Crosby

Medium: Acrylic

Specifications: 19 x 15

Time To Relax painting and prints. They are painted with incredible detail, displaying life in its actual harmonized state. Time to relax artwork is like looking out into the garden through a magi- cal window for the first time and seeing all the life within your garden.