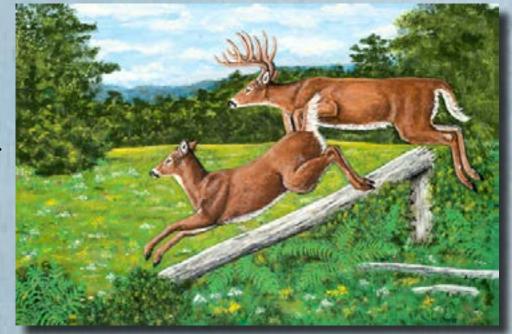

#### A Winters Welcome

Artist: Marie A Crosby

Medium: Acrylic

Specifications: 19 x 15

This painting is a snapshot in time of a perfect moment of sharing. The horses were just given their Christmas Dinner and are about to share it with several local wild deer. If you look deep into the painting, you will see the farmer looking back at you with a Christmas smile.