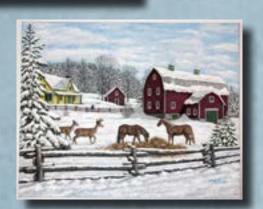

#### A Winters Welcome

Artist: Marie A Crosby

Medium: Acrylic

Specifications: 19 x 15

This painting is a snapshot in time of a perfect moment of sharing. The horses were just given their Christmas Dinner and are about to share it with several local wild deer. If you look deep into the painting, you will see the farmer looking back at you with a Christmas smile.