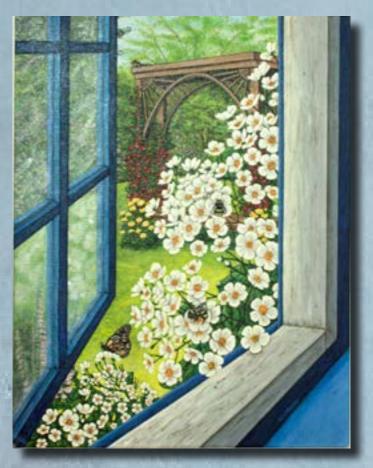

#### Time To Relax

Artist: Marie A Crosby

Medium: Acrylic

Specifications: 19 x 15

Time To Relax painting and prints. They are painted with incredible detail, displaying life in its actual harmonized state. Time to relax artwork is like looking out into the garden through a magi- cal window for the first time and seeing all the life within your garden.

**Prints** by the artist are available on heavy canvas.