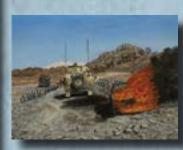

## Its Been a Long Day

This Painting is based on an operation Gary A
Crosby was part of in southern Afghanistan in the
District of Kandahar and Tarin Kot (TK) Fall 2007.
Limited numbered edition print signed and dated
by the artist, on heavy canvas. Size: {48.26 cm x
38.1 cm}

Specifications: 19 x 15

Medium: Acrylic

Artist Name: Marie A Crosby

**Prints** by the artist are available on heavy canvas.