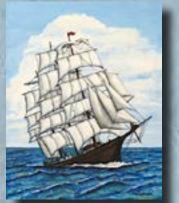

# Open Seas

Artist Name: Gary A Crosby MMM CD CWO (Ret'd) & Marie A Crosby Master painter.

Medium: Acrylic

The 'Tall Ship' is a reminder of a time long ago when tall ships in the harbor were an everyday occurrence. This print is available in a limited edition signed by the artist, on heavy canvas. We have only seven prints in stock

Specifications: 19 x 15

Artist Name: Marie A Crosby

**Print**s are Available on heavy canvas