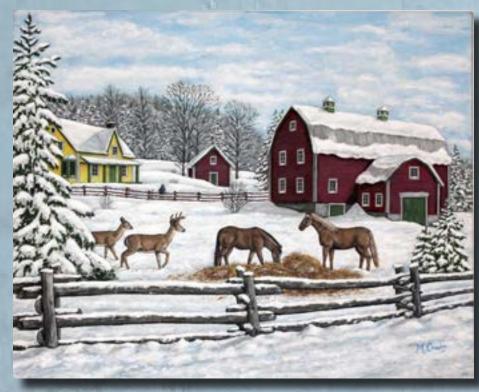

#### A Winters Welcome

Artist: Marie A Crosby

Medium: Acrylic

Specifications: 19 x 15

This painting is a snapshot in time of a perfect moment of sharing. The horses were just given their Christmas Dinner and are about to share it with several local wild deer. If you look deep into the painting, you will see the farmer looking back at you with a Christmas smile.

**Prints** by the artist are available on heavy canvas.