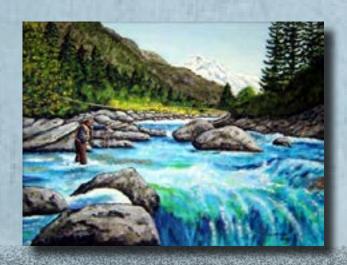

This painting is a snapshot in time of a perfect moment of sharing. The horses were just given their Christmas Dinner and are about to share it with several local wild deer. If you look deep into the painting, you will see the farmer looking back at you with a Christmas smile.

**Prints** by the artist are available on heavy canvas.





#### Time To Relax

Artist: Marie A Crosby

Medium: Acrylic

Specifications: 19 x 15

Time To Relax painting and prints. They are painted with incredible detail, displaying life in its actual harmonized state. Time to relax artwork is like looking out into the garden through a magi- cal window for the first time and seeing all the life within your garden.

**Prints** by the artist are available on heavy canvas.



## More of Marie Paintings

















Marie is an experienced and talented painter.

She has created works of art for most of her life.

Check out our Paintings and Prints page for more information.

#### Artist Statement:

I love to create detail in layers. If you look deeply into my paintings you will see life within the canvas. I create paintings that draw you in and the depth that keeps you there.