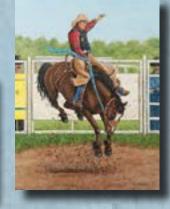

## Holding On

This Painting of the Wainwright Alberta Canada, Stampede in the late summer of 2013. Holding On is available in a limited edition signed by the artist, on heavy canvas. We have only ten prints in stock

Medium: Acrylic

Specifications: 19 x 15

Artist Name: Marie A Crosby

**Prints** are Available on heavy canvas