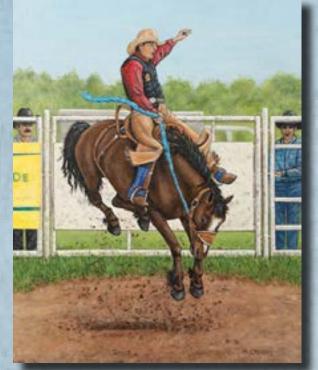

## Holding On

This Painting of the Wainwright Alberta Canada, Stampede in the late summer of 2013. Holding On is available in a limited edition signed by the artist, on heavy canvas. We have only ten prints in stock

Medium: Acrylic

Specifications: 19 x 15

Artist Name: Marie A Crosby

**Prints** are Available on heavy canvas