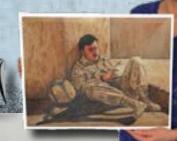

#### Letters Home

Medium: Acrylic

'Letters Home' This painting represents soldiers taking the time out of battle during the "War on Terror" to write letters home to their loved ones. This print of the original painting is signed and dated by the artists.